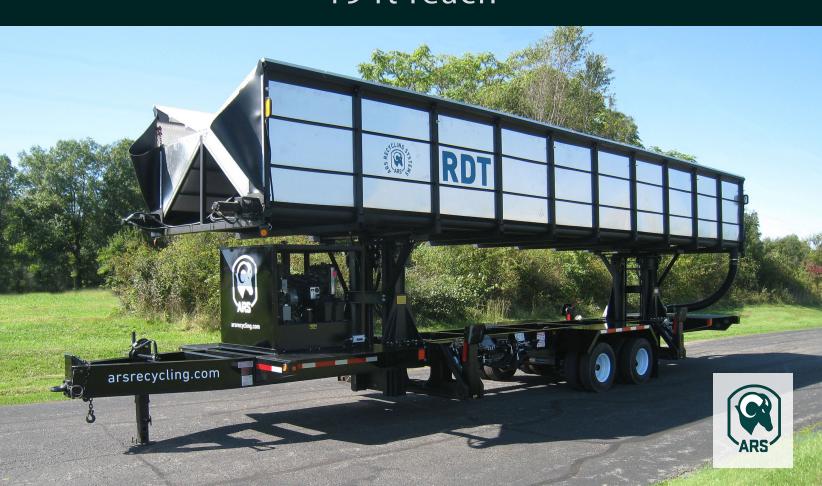

## Lift Trailer

ARS performance and durability in an Ultra Lift Work Platform

Quick Set-Up. Easily transport to any location.

15 ft wide x 38 ft long 19 ft reach

## **Specifications**

LIFT HEIGHT: 19' Reach 5.8 m

DECK SIZE CLOSED: 8' W x 38' L 2.5 m x 11.6 m

DECK SIZE OPEN: 15'W x 38'L

DECK TYPE:
Open Aluminum Grating

PLATFORM CONSTRUCTION: Steel

SIDE PANELS: Aluminum Sheet

LIFT MECHANISM: Dual 2 Stage Lifting Masts

STABILIZER: Four Hydraulic Outriggers

AUGERS: Two 6" diameter Carbon Steel Hydraulic Powered Augers

> DIMENSIONS: 15' W x 38' L 4.5 m X 11.6 m

> > OPTIONAL

~

VACUUM HOSE Y CONNECTOR