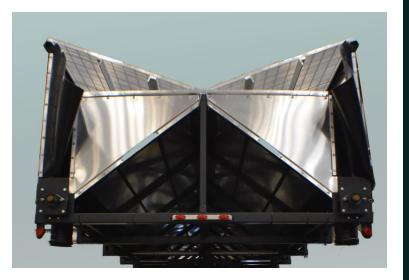

## **Features**

~

Steel Augers

 $\sim$ 

**Hydraulic Auger Motors** 

~

19 ft Lift Height

~

LIFT MECHANISM: Dual 2 Stage Lifting Masts

STABILIZER: Four Hydraulic Outriggers

AUGERS: Two 6" diameter Carbon Steel Hydraulic Powered Augers

> DIMENSIONS: 15' W x 38' L 4.5 m X 11.6 m

> > OPTIONAL

~

VACUUM HOSE Y CONNECTOR