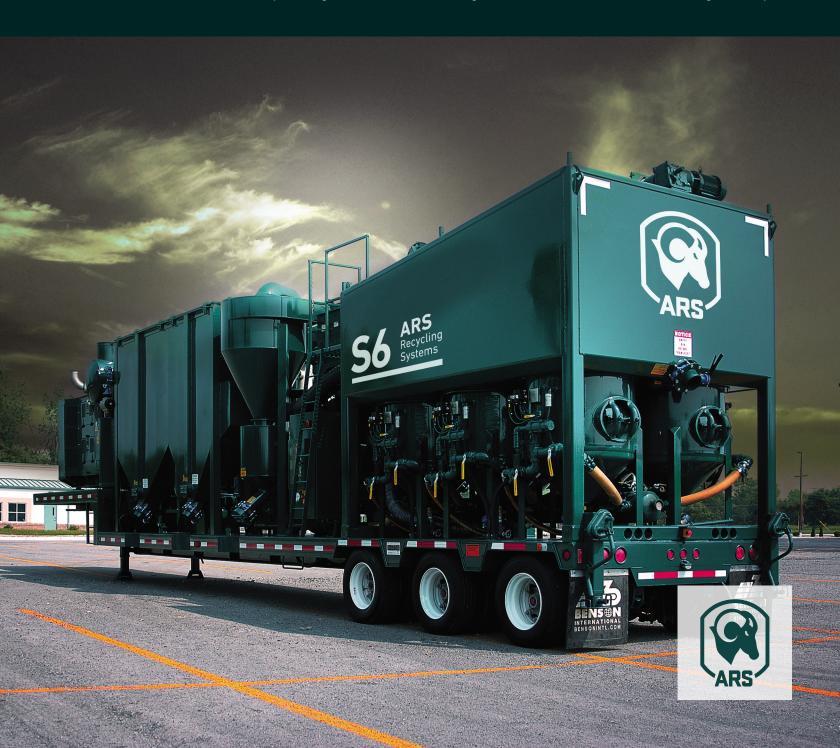

The unit that sets the standard in high production abrasive blasting and vacuuming. The patented cleaning system achieves levels of grit cleanliness that are unparalleled in the industry. The S6 Super Unit has blasted more square feet of steel than any other recycling unit in history.

## Features

Six Nozzle Continuous Blasting System

Over 60 Barrels of Abrasive Storage

Dual Air Drying System with **Desiccant Dryers** 

Six Component Cleaning System

Six Stage Air Wash with Separate Bag House

## Specifications

**VACUUM** 

BLOWER: 6,400 CFM or 5,500 CFM VACUUM: 28" Hg - high vacuum

CYCLONE: Prefilter

STAINLESS STEEL FINAL FILTER

DUST COLLECTOR #1: 58 or 46 bag pulsating system

POWER PLANT: 450 or 350 hp diesel ELECTRIC POWER AVAILABLE

FUEL TANK: 240 gallons

EMERGENCY STOP SYSTEM: 3 locations

**CLASSIFICATION** 

MAGNETIC PARTICLE SEPARATOR VIBRATORY SCREENER/FEEDER AIR WASH SEPARATORS: Six (6) stage BUCKET ELEVATORS: Two (2) per unit DUST COLLECTOR #2: 30 bag pulsating system 7.5hp FAN: 1800 CFM, powers Dust Collector #2 **ROTARY SCREEN - PRECLEANER** 

**BLASTING** 

SIX (6) AUTO FILL BLAST POTS 200 PSI, CODE STAMPED & REGISTERED BIN LOADING SYSTEM: Auger Type FULLY AUTOMATIC CONTROL SYSTEM HOLDS 60+ BARRELS OF GRIT

AIR DRYING

TWO OVERSIZED AIR-COOLED AFTERCOOLERS TWO LARGE CAPACITY DELIQUESCENT SALT TANKS 3" NPT PIPING STANDARD TWO PARTICULATE FILTERS

**DIMENSIONS** 

49'L x 8'W x 13'6"H

**OPTIONS** 

ELECTRIC MOTOR: 350 or 300 hp CERTIFIED LIFT AVAILABLE SOUND ATTENUATION PACKAGE