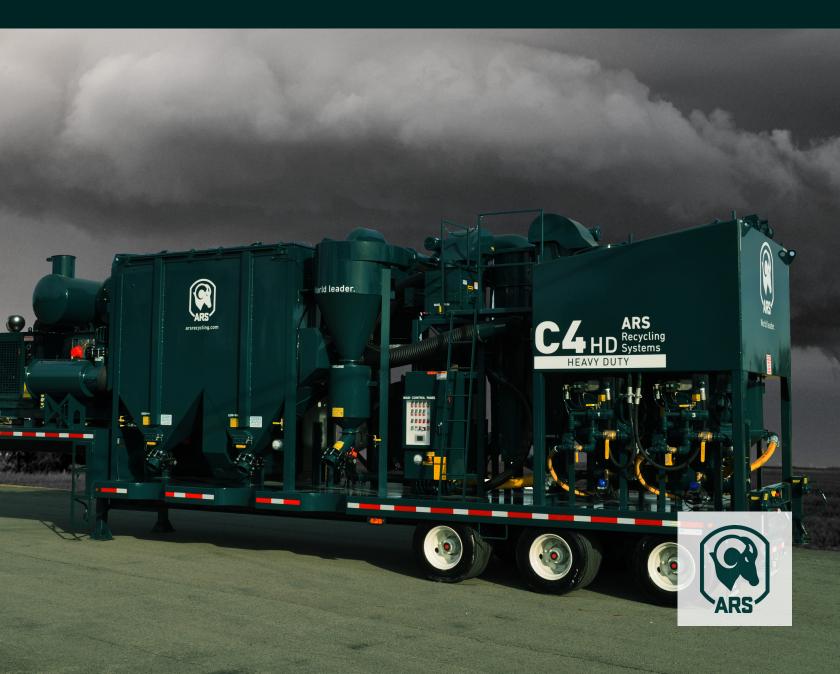

ARS Recycling Machines Four (4) Pot 3,800 CFM Vacuum Bridge, Marine, Water Tank Applications

Everything you could want in a four pot recycler and more, lots more. With a 3,800 CFM high vacuum blower, twenty-five barrels of abrasive storage, and four blast pots; this unit out performs most units on the market and still maintains a diminutive 38 ft. length.

# Specifications

VACUUM

BLOWER: 3,800 CFM VACUUM: 28" hg – high vacuum CYCLONE: Prefilter HI-VAC BAG HOUSE: 38 bag pulsating system POWER PLANT: 275 hp diesel FUEL TANK: 150 gallons EMERGENCY STOP SYSTEM: 3 locations

## CLASSIFICATION

ROCK BOX ROTARY PRE-CLEANER MAGNETIC PARTICLE SEPARATOR VIBRATORY SCREEN/FEEDER AIR WASH SEPARATOR: Six (6) Stage BUCKET ELEVATORS: Two (2) per unit LOW-VAC BAG HOUSE: 26 bag pulsating system FAN: 1,200 CFM (Low-Vac Bag House)

# BLASTING

Four (4) ASME CODE STAMPED BLAST VESSELS FOUR (4) SANDBLAST OUTLETS FULLY AUTOMATIC CONTROL SYSTEM AUTOMATIC BLOW DOWN ENABLED TWENTY-FIVE (25) BARRELS OF GRIT STORAGE

## AIR DRYING SYSTEM

OVERSIZED 5 HP AIR COOLED AFTERCOOLER LARGE CAPACITY DELIQUESCENT SALT TANK 4" NPT PIPING STANDARD OVERSIZED PARTICULATE FILTER

#### DIMENSIONS

38' EXTRA HEAVY DUTY TRAILER 38' L x 8' W x 13'6" H AIR BRAKES WITH ANTILOCK SYSTEM DUAL 25k DROP LEGS: Rear of Trailer